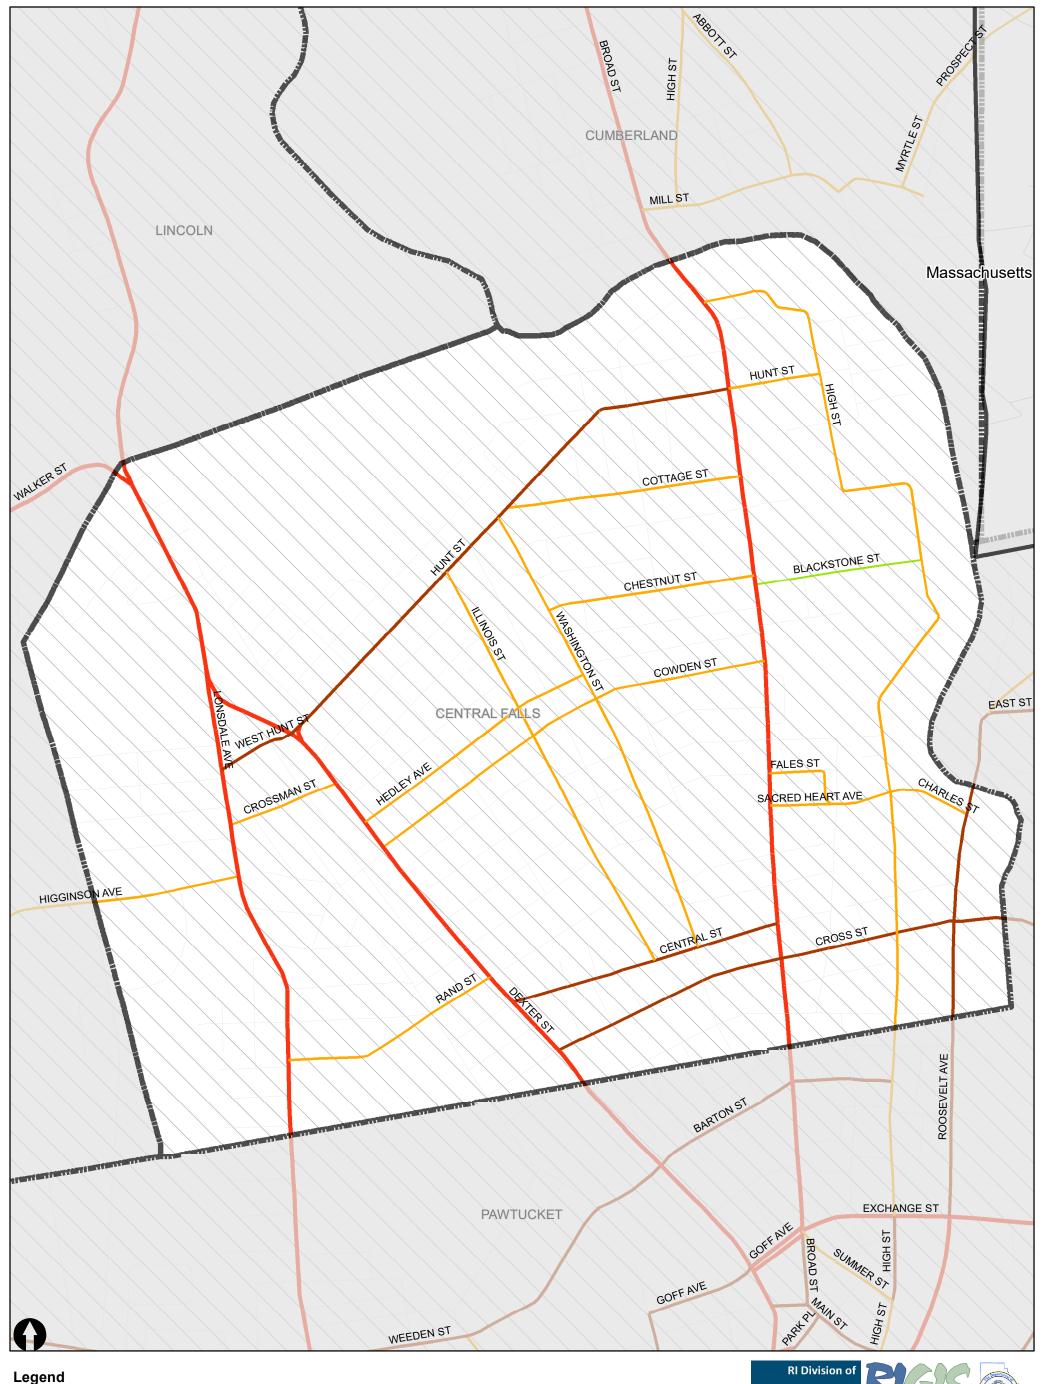

## State of Rhode Island

Highway Functional Classification

## **City of Central Falls**

Date: 3/6/2019

This map is not the product of a Professional Land Survey. It was created by RI Statewide Planning Program for general reference, informational, planning and guidance use, and is not a legally authoritative source as to location of natural or manmade features. Proper interpretation of this map may require the assistance of appropriate professional services. RI Statewide Planning Program makes no warranty, express or implied, related to the spatial accuracy, reliability, completeness, or currentness of this map.